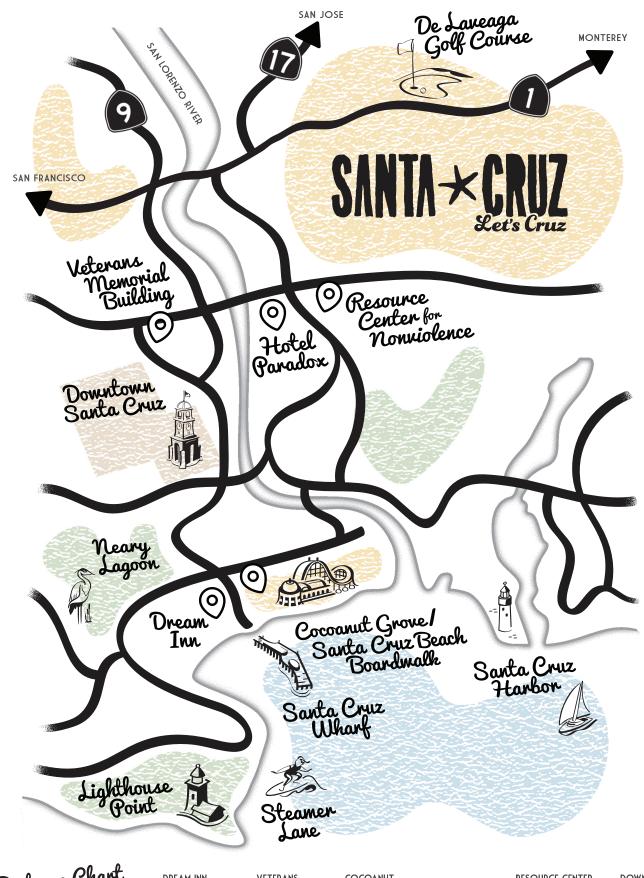

#### **SRF Poster Session**

Cocoanut Grove, Sun & Bay View Rooms Thursday, 7-10pm

**øres** 

| Distance Chart                  | DREAM INN<br>SANTA CRUZ | VETERANS<br>MEMORIAL BUILDING | COCOANUT<br>GROVE | HOTEL PARADOX | RESOURCE CENTER FOR NONVIOLENCE | DOWNTOWN<br>SANTA CRUZ |
|---------------------------------|-------------------------|-------------------------------|-------------------|---------------|---------------------------------|------------------------|
| DREAM INN SANTA CRUZ            |                         | 1.1 MILES                     | 0.3 MILES         | 1.2 MILES     | 1.2 MILES                       | 1.1 MILES              |
| VETERANS MEMORIAL BUILDING      | 1.1 MILES               |                               | 1 MILE            | 0.5 MILES     | 0.5 MILES                       | 0.2 MILES              |
| COCOANUT GROVE                  | 0.3 MILES               | 1.1 MILES                     |                   | 1 MILE        | 1 MILE                          | 0.7 MILES              |
| HOTEL PARADOX                   | 1.2 MILES               | 0.5 MILES                     | 1 MILE            |               | 0.1 MILES                       | 0.5 MILES              |
| RESOURCE CENTER FOR NONVIOLENCE | 1.1 MILES               | 0.2 MILES                     | 0.7 MILES         | 0.5 MILES     |                                 | 0.5 MILES              |
| DOWNTOWN SANTA CRUZ             | 1.1 MILES               | 0.2 MILES                     | 0.7 MILES         | 0.5 MILES     | 0.5 MILES                       |                        |